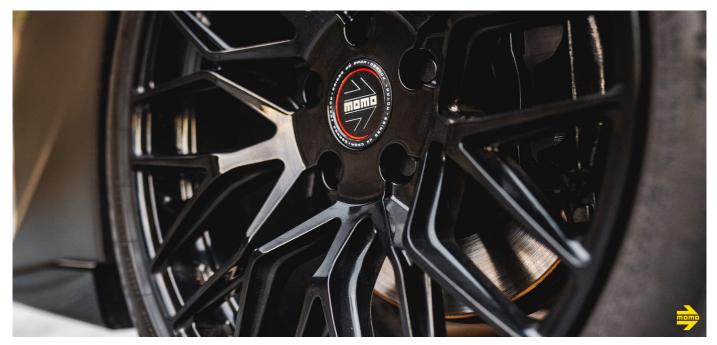

The MOMO Catania wheels feature a classic mesh design inspired by the company's storied motorsports past. Featuring a recessed drop center, the MOMO Catania offers a multidimensional design to match its aggressive fitments. Using an engineered inner barrel to accommodate large breaks, the Catania's flow-formed construction creates a strong and lightweight aftermarket wheel. For this Subaru WRX, these MOMO Catania wheels are sized 18×9.5 in the front and 18×9.5 in the rear. The wheels feature a Gloss Black finish, joined by a red MOMO centercap logo, working well with the Rootbeer Brown matte exterior of the vehicle.