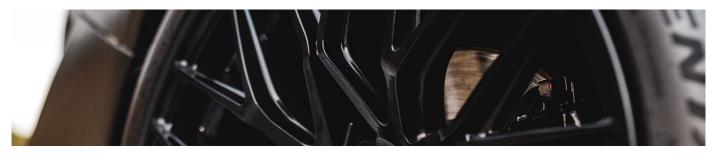

The MOMO Catania wheels feature a classic mesh design inspired by the company's storied motorsports past. Featuring a recessed drop center, the MOMO Catania offers a multidimensional design to match its aggressive fitments. Using an engineered inner barrel to accommodate large breaks, the Catania's flow-formed construction creates a strong and lightweight aftermarket wheel. For this Subaru WRX, these MOMO Catania wheels are sized 18×9.5 in the front and 18×9.5 in the rear. The wheels feature a Gloss Black finish, joined by a red MOMO centercap logo, working well with the Rootbeer Brown matte exterior of the vehicle.